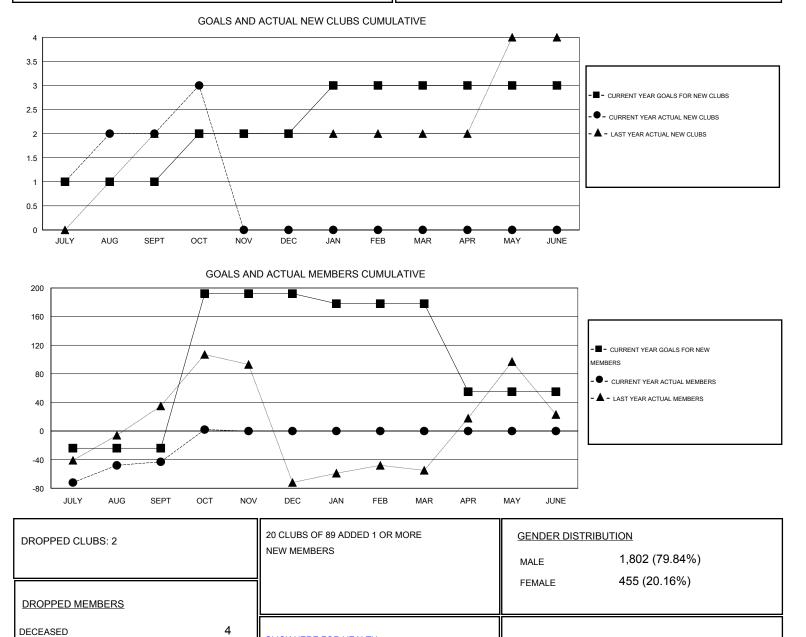

## LOCATION REP OF SRI LANKA

| Clubs<br>RESULTS FOR 2015-2016 |   |   |   |   | Members<br>RESULTS FOR 2015-2016 |      |     |     |     |
|--------------------------------|---|---|---|---|----------------------------------|------|-----|-----|-----|
|                                |   |   |   |   |                                  |      |     |     |     |
| JULY/AUG/SEPT                  | 1 | 2 | 2 | 0 | JULY/AUG/SEPT                    | -24  | 101 | 144 | -43 |
| OCT/NOV/DEC                    | 1 | 1 | 0 | 1 | OCT/NOV/DEC                      | 216  | 52  | 7   | 45  |
| JAN/FEB/MAR                    | 1 | 0 | 0 | 0 | JAN/FEB/MAR                      | -14  | 0   | 0   | 0   |
| APR/MAY/JUNE                   | 0 | 0 | 0 | 0 | APR/MAY/JUNE                     | -123 | 0   | 0   | 0   |